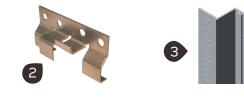

### CORNERS

Corner systems can be configured to meet your design aesthetic.

METAL CORNER TRIM

QUIRK MITER PANELS

REENTRANT METAL CORNER TRIM