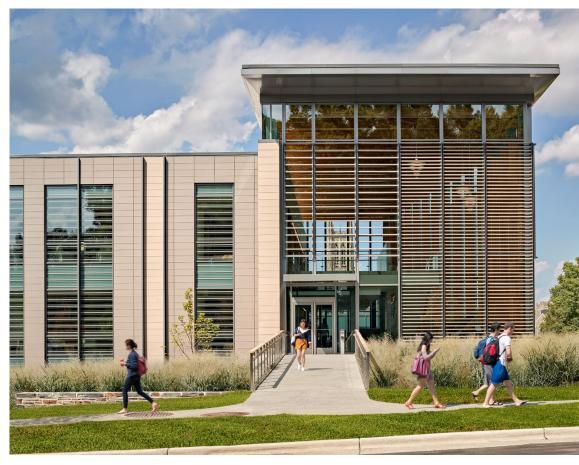

## PITERAK <sup>®</sup> XS FACADES

Piterak® XS is a thin, large module double-skin terracotta rainscreen cladding system that features overlapping horizontal reveals. Piterak® XS maintains the structural performance comparable to that of thicker terracotta panels, all while providing a sleek 18mm thick, lightweight and strong double-skin profile. Piterak® XS comes in several standard sizes and a multitude of made-to-order options—with a 1'-4" maximum height and 5'-0" maximum length. Panels may be cut in the factory or by the installation contractor for specific field conditions.

Through exceptional profile engineering and state-of-the-art manufacturing, Piterak® XS is an economical panel able to maintain high wind and impact resistance ratings. These terracotta cladding panels are supported by our engineered rainscreen framing system and stainless-steel installation clips. Piterak® XS provides structural versatility and enhanced aesthetics in an economically superior terracotta rainscreen solution.