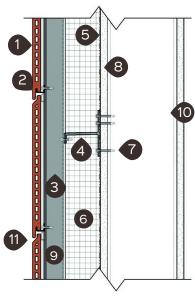

18 | <b>43.0</b><br>19.5                   | <b>6.5</b><br><i>30.2</i>                 |  |

#### **RAINSCREEN BENEFITS**

- Improves structure life expectancy by protecting primary wall with second skin
- Energy savings
- Low maintenance costs
- Lightweight
- Can be installed year-round, in all weather conditions

#### **TERRACOTTA PANEL ATTRIBUTES**

- Warm, all-natural material provides superior aesthetics
- Variety of colors, textures, and sizes
- Color permanent façade
- Class A fire rated
- Sustainable material lasting 100 years
- Maintenance-free

#### CERTIFICATIONS

- ASTM C67-07A Breaking Load Test (passed)
- ASTM C67-07A Efflorescence Test (passed)
- ASTM C67-07A Freeze-Thaw Test (passed)
- ASTM C67-07A Water Absorption Test (passed)

## **PITERAK® XS** INSTALLATION DETAILS





VERTICAL SECTION





HORIZONTAL SECTION



### **SPECIAL SHAPES**

Special shaped panels can add texture and drama to a building's facade. Additive and subtractive elements, grooves, bars, chevrons, rounded ribs, or gentle rolling curves are a sampling of the possibilities. Contact us to explore the possibilities and realize your vision.





### CORNERS

Corner systems can be configured to meet your design aesthetic.



METAL CORNER TRIM



QUIRK MITER PANELS



REENTRANT METAL CORNER TRIM

# **COLORS** AND FINISHES



Piterak® XS is available in a variety of through-body colors, custom glaze colors, and multiple finish textures. Terreal North America has custom color capabilities to meet your design needs.

### **SOLA COLOR COLLECTION** STANDARD THROUGH-BODY COLORS



09 Coffee Brown