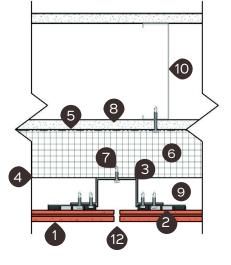

## PITERAK <sup>®</sup> XS FACADES

Piterak® XS is a thin, large module double-skin terracotta rainscreen cladding system that features overlapping horizontal reveals. Piterak® XS maintains the structural performance comparable to that of thicker terracotta panels, all while providing a sleek 18mm thick, lightweight and strong double-skin profile. Piterak® XS comes in several standard sizes and a multitude of made-to-order options—with a 1'-4" maximum height and 5'-0" maximum length. Panels may be cut in the factory or by the installation contractor for specific field conditions.

Through exceptional profile engineering and state-of-the-art manufacturing, Piterak® XS is an economical panel able to maintain high wind and impact resistance ratings. These terracotta cladding panels are supported by our engineered rainscreen framing system and stainless-steel installation clips. Piterak® XS provides structural versatility and enhanced aesthetics in an economically superior terracotta rainscreen solution.

## **PITERAK® XS** INSTALLATION DETAILS

VERTICAL SECTION

HORIZONTAL SECTION