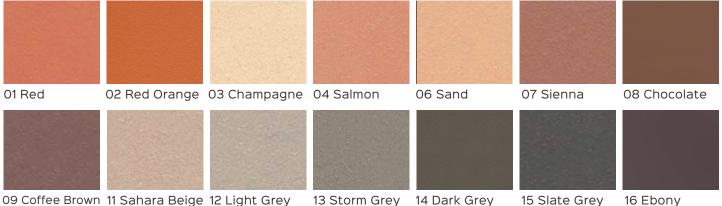

# **COLORS** AND FINISHES

Piterak® XS is available in a variety of through-body colors, custom glaze colors, and multiple finish textures. Terreal North America has custom color capabilities to meet your design needs.

### **SOLA COLOR COLLECTION** STANDARD THROUGH-BODY COLORS

09 Coffee Brown 11 Sahara Beige 12 Light Grey 13 Storm Grey 14 Dark Grey